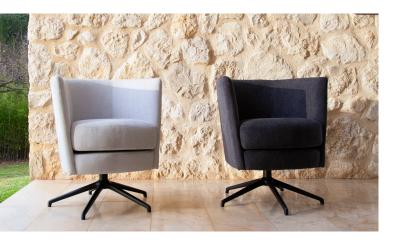

# PEQUE

## TECHNICAL DETAILS | RV001 | EN







#### **Measures**

Width: 65cm
Heigth: 71cm
Depth: 51cm
Seat heigth: 48cm
Arm heigth: 71cm
Back heigth: 26cm
Depth open: -cm

## **Technical information**

Frame: Wood, pine and board

Sueat suspension: N.E.A

Back suspension: 80mm webbing suspension
Seat firmness: Medium hardness touch (white)
Seat foam: Polyurethane 35Kg + Fibre

Back cushions: Loose cushions: Removable cover: Seat

#### Guarantee

Frame and seat suspension: livetime warranty

Rest of pieces: 3 years\*

\*6-month guaranty extension by activating it on the web

## **Packaging**

Composed of shrink-wrapped plastic and protective corner protectors. The packaging was created at the same time as the design, optimising it so that it is easy to transport and takes up as little space as possible, avoiding the unnecessary use