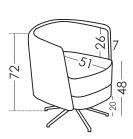

#### **Measures**

Width: 65cm
Heigth: 71cm
Depth: 51cm
Seat heigth: 48cm
Arm heigth: 71cm
Back heigth: 26cm
Depth open: -cm